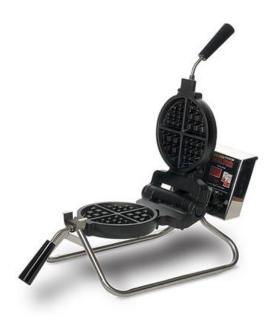

## **PRODUCT SPECIFICATION**

**Product Name**: Carbon's Golden Malted RT Series Waffle Baker

**Specifications**: 110 – 120 Volts A/C

1300-Watts • Approximately 11 Amps

Height: 10 ½ inches Closed Height: 23 ½ inches Open

Width: 12 inches

Overall Length: 25 inches Weight: 21 pounds

**Auto-Start Timer:** No buttons to push. Waffle baker timer will automatically engage

after rotating grids.

**Solid Aluminum Grids** 

with Non-Stick Coating: 6-ounce grids feature non-stick coating with instant recovery time

for high volume users.

**Cool Touch Safety Handles:** Safe and easy grasp design.

**UL and NSF Listed:** UL Certificate #130300-E79062

NSF Certificate #09450 / 09450B

**Product Image:** 